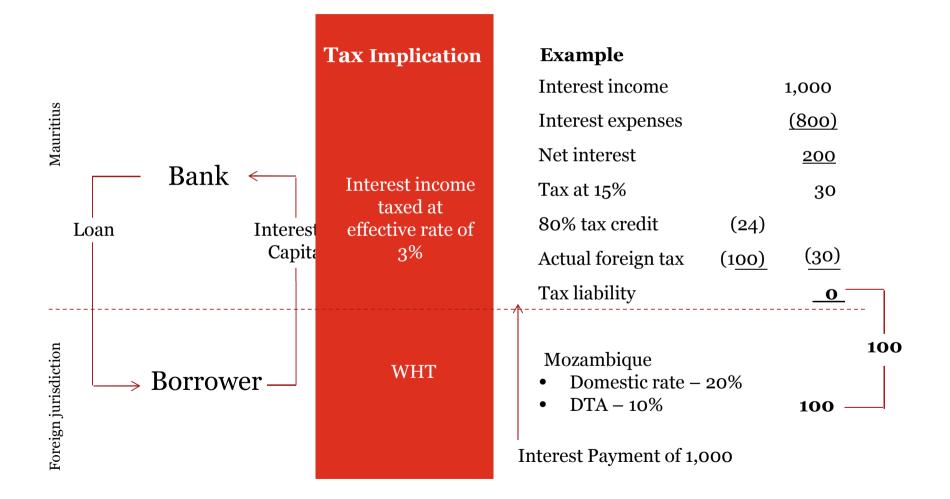

www.pwc.com



# Agenda Asset Based 🚄 Lending Rolling Stock – Tax Issues **Concluding Remarks** Lease Financing

PwC



Permanent Establishment/ Income Sourced from Foreign Jurisdiction





Permanent Establishment/ Income Sourced from Foreign Jurisdiction

Operating Lease versus Finance Lease

#### **Beneficial Ownership**





Permanent Establishment/ Income Sourced from Foreign Jurisdiction Operating Lease versus Finance Lease

IFRS16 – Leases

- Operating lease will no longer exists, 1 January 2019
- No impact on lessor
- Lessee perspective



### Asset Based Lending



### **Asset Based Lending**



# Lease Financing



### Lease Financing – finance lease



### Lease Financing – operating lease



**Concluding remarks** 

Established Tax Framework

Mauritius – Good Opportunities

> Operating leases – Preferred Route

### Talk to Us

#### **Tony Leung Shing**

Partner, PwC Tel: +230 4045071

This publication has been prepared for general guidance on matters of interest only, and does not constitute professional advice. You should not act upon the information contained in this publication without obtaining specific professional advice. No representation or warranty (express or implied) is given as to the accuracy or completeness of the information contained in this publication, and, to the extent permitted by law, PricewaterhouseCoopers Ltd, its members, employees and agents do not a