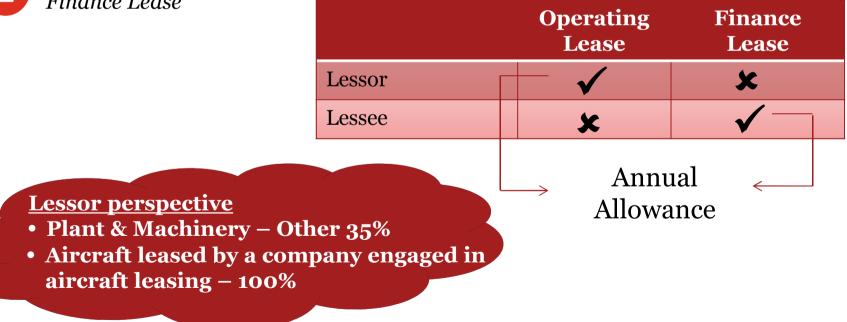

Operating Lease versus Finance Lease

#### **Beneficial Ownership**

Permanent Establishment/ Income Sourced from Foreign Jurisdiction Operating Lease versus Finance Lease

IFRS16 – Leases

- Operating lease will no longer exists, 1 January 2019
- No impact on lessor
- Lessee perspective