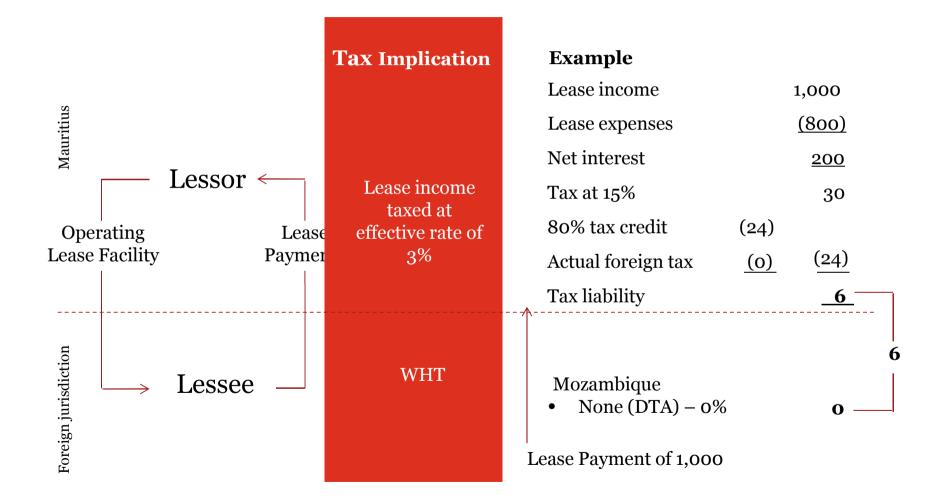

### Lease Financing – operating lease

**Concluding remarks** 

Established Tax Framework

Mauritius – Good Opportunities

> Operating leases – Preferred Route